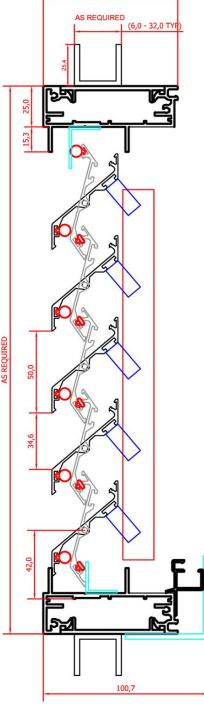

## Technical details ALS50 - GL Custom

| Manufacturer | ALU+ limited                                                                                                                                                                                                                                                                                                                                                                                                                                                                                                                                                                                                                                    |                                                                                                               |
|--------------|-------------------------------------------------------------------------------------------------------------------------------------------------------------------------------------------------------------------------------------------------------------------------------------------------------------------------------------------------------------------------------------------------------------------------------------------------------------------------------------------------------------------------------------------------------------------------------------------------------------------------------------------------|---------------------------------------------------------------------------------------------------------------|
| Туре         | <ul> <li>Adjustable Louvre System (ALS50) with<br/>Custom Glazing and a blade pitch of<br/>50mm.</li> <li>Z-shaped louvre blades</li> </ul>                                                                                                                                                                                                                                                                                                                                                                                                                                                                                                     |                                                                                                               |
| Material     | <ul> <li>All parts are manufactured from aluminium extrusions Al Mg Si 0,5 (6063 T6)</li> <li>Blade profile thickness: 1.35mm.</li> <li>Frame profile thickness: 2mm</li> <li>Finish: <ul> <li>Natural anodised 15-22micron</li> <li>Polyester powder coated - BS6496</li> <li>Powder coating in any RAL or B/S colour available</li> <li>Thickness of powder coating 40 micron minimum</li> </ul> </li> <li>Protection: <ul> <li>Water drainage channel fitted to the rear of the louvre</li> <li>Fibre glass insect/bird mesh fitted as standard</li> <li>Stainless steel and gas/rodent meshes available as an option</li> </ul> </li> </ul> | 50,0 15,3 25,0 15,3 25,0 15,3 25,0 15,3 25,0 15,3 25,0 15,3 25,0 15,3 15,0 15,0 15,0 15,0 15,0 15,0 15,0 15,0 |
| Manufacture  | <ul> <li>The louvre consists of a custom glazing profile.</li> <li>The blade height is 58mm, depth is 40.2mm, &amp; visual free area is 69%.</li> <li>Frame depth to fit 100.7mm.</li> <li>All blades fitted with suitable sealing gasket</li> <li>Max manufacturing size of 1200(W) x 2200mm (H)</li> <li>Louvres up to 1200 x 1200mm are</li> </ul>                                                                                                                                                                                                                                                                                           | 946                                                                                                           |
| Operation    | <ul> <li>manually operated with a lockable hand<br/>wheel. Louvres over this size:</li> <li>Come with hand operated winder or<br/>eyelet to receive telescopic crank handle.</li> <li>Electric Motor – Fully open and Fully<br/>closed positions</li> <li>Other controls available upon request</li> </ul>                                                                                                                                                                                                                                                                                                                                      |                                                                                                               |
| -            | exact requirements                                                                                                                                                                                                                                                                                                                                                                                                                                                                                                                                                                                                                              |                                                                                                               |